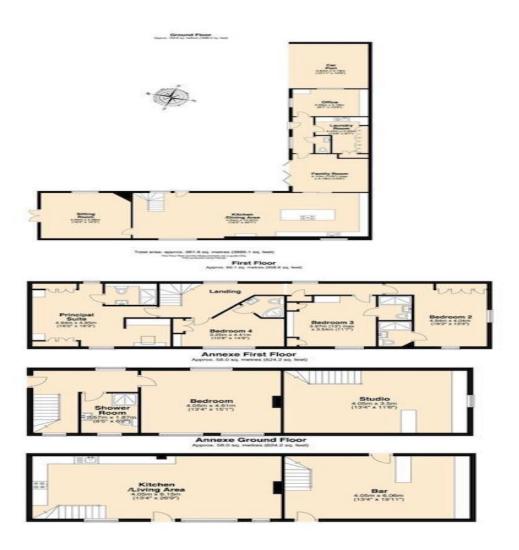

## SUMMARY

- Barn Conversion with 4 double bedrooms and bathrooms
- Separate two storey annexe with planning to be a short term let
- Further barn with bar area and mezzanine office/studio space
- Six Reception areas/rooms in total
- Two Gardens South West facing one to the main property and a separate one for the annexe
- High specification throughout
- Double Car Port and parking for multiple vehicles

\*\*\* MULTIPLE DWELLING STAMP DUTY RELIEF \*\*\* NO CHAIN \*\*\* Circa 3900 SQFT \*\*\* Barn conversion with annexe and other outbuildings all beautifully converted\*\*\*A unique, spacious 4 bedroom barn conversion. Fantastic open plan living, backing on to a beautiful south-west facing garden, perfect for entertaining. Six reception rooms in total with a self contained two storey annexe. A gated block paved driveway with a double carport and additional parking provides space for numerous vehicles. This property benefits from underfloor heating downstairs, traditional cast iron radiators upstairs. Character property with contemporary touches including oak beams, wooden doors, some exposed stone walls and high pitched ceilings. Stunning contemporary kitchen with a long breakfast island and a run of floor to ceiling units providing plenty of storage. All bedrooms are en-suite. The one bedroom self contained annexe has open plan living with contemporary kitchen. Next to the annexe is a fully fitted bar which makes a great entertaining space. A fantastic property not to be missed! 1. Money Laundering Regulations.....People who intend to purchase will be asked to show us documents to prove their identity. This will allow us to agree the sale and move forward with your purchase as quickly as possible. 2. We do our best to make sure our sales particulars are as accurate and reliable as we can. However, they are a general guide to the property and if something is particularly important to you, we will be happy to check information for you. As regards measurements, the approximate room sizes are intended as a general guide. You must verify dimensions of rooms yourself before ordering any carpets or furniture. 3. As regards services, we have not tested the services or any equipment including appliances in this property. We advise prospective buyers to carry out their own survey, service report before making their final offer to purchase. 4. This sales information has been issued in good faith. However, it does not constitute representation of fact or form part of any offer or contract. The information referred to in these particulars should be independently verified by 